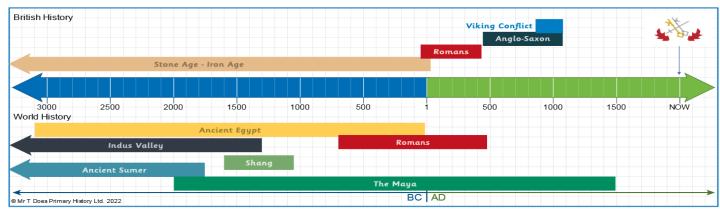

<u>History Golden Words</u> — Look out for them in this unit!

Building our WA Timeline

Ancient Civilisations Key Dates

c. 3000 BC - 700 BC Bronze Age in Britain

c. 753 BC - 536 AD Roman

Empire

c. 5000 BC - 2330 BC Ancient Sumer Civilisation

c. 2000 BC - 1500 AD Maya Civilisation

| Ancient Egypt |            |             |            |              |                  |           |            |               |  |
|---------------|------------|-------------|------------|--------------|------------------|-----------|------------|---------------|--|
| 3100 BC       | 2650 BC    | 2250 BC     | 1670 BC    | 1648 BC      | 1539-<br>1080 BC | 1070 BC   | 332 BC     | 30 B <i>C</i> |  |
| Egypt is      | The first  | Gods for    | The Hykos  | Nilometers   | Time of          | The gods  | Alexander  | Queen         |  |
| united by     | step       | all areas   | people     | are invented | the 'New         | Ra and    | the Great  | Cleopatra     |  |
| King          | pyramid is | of life are | invade and | to measure   | Kingdom'         | Amun were | conquers   | kills         |  |
| Narmer.       | built.     | introduced  | introduce  | the height   |                  | joined to | Egypt and  | herself       |  |
|               |            |             | the        | of the Nile. |                  | create    | founds     | and the       |  |
|               |            |             | chariot.   |              |                  | Amun-Ra   | Alexandria | Romans        |  |
|               |            |             |            |              |                  | (king of  |            | conquer       |  |
|               |            |             |            |              |                  | the gods) |            | Egypt.        |  |